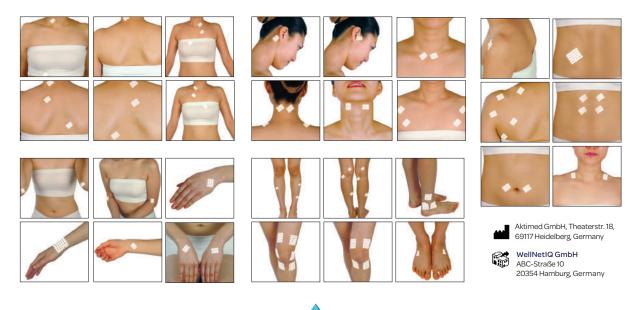

# OVERVIEW OF POSSIBLE ACUPUNCTURE AND TRIGGER POINTS

#### APPLICATIONS

- Pain-, trigger- and acupuncture- point taping\*